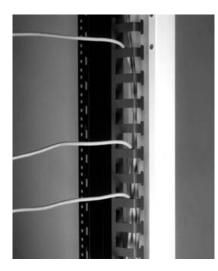

# Manage cables in any HP rack

The cable guide supports and holds the cables in an HP rack neatly to the side where they will not get tangled and be in the way.

#### Installation

The cable guide mounts directly to the rear column of the rack. It can be mounted on either the left side, right side, or horizontally to both sides.

Tools required for installation:

Torx T25 screwdriver