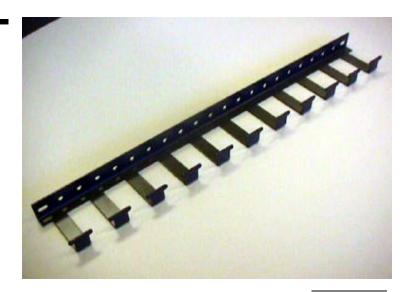

# Manage cables in any HP rack

The cable guide supports and holds the cables in an HP rack neatly to the side where they will not get tangled and be in the way.

#### Features

- Sturdy 16-gauge metal will support heavy cables
- Easy installation; one person, one tool
- Accommodates cables up to 1.9 cm (.75 in) in diameter
- Includes all mounting hardware

#### **Specifications**

- Material: 16-gauge, cold-rolled steel
- Length per piece: 48.3 cm (19 in)
- Weight: .36 kg (.8 lbs)
- Color: Slate gray