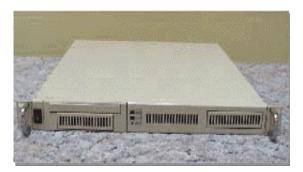

### **Product Information**

Model#: ECR9102

Size (LxWxH inches/mm): 19x19x1.74 / 480x480x44.3

5.25" Bays: 1 external

3.50" Bays: 1 external; 1 internal

Fans: 3x40mm system cooling fan, 1 exhaust blower

Power Supply: 1U single 150W PSU

Riser Card: 1 32-bit riser card

Other Information:

Note: The above information is provided by the chassis manufacturer and is the sole responsibility of the manufacturer. Intel assumes no responsibility for any changes.

# Evercase ECR9102

www.evercase.com

<u>Chassis Configuration</u> (as tested for latest server board)

Model tested: ECR9102

Fans (size, qty): 3 40mm fans; 1 exhaust blower

Hard drives: 4GB Quantum Fireball Processor: PIII processor 1 GHz

Memory: 256MB PC133

**Power Supply: Enhance ENP-1815** 

Additional Information: Tested with 1U high

performance heatsink that come with the boxed

server board

Note: Modifications to the tested configuration may cause