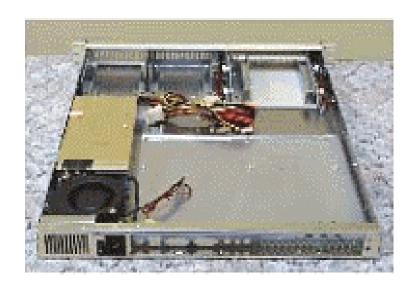

### **Product Information**

Model#: ECR9102

Size (LxWxH inches/mm): 19x19x1.74 / 480x480x44.3

5.25" Bays: 1 external

3.50" Bays: 1 external; 1 internal

Fans: 3x40mm system cooling fan, 1 exhaust blower

Power Supply: 1U single 150W PSU

Riser Card: 1 32-bit riser card

Other Information:

Note: The above information is provided by the chassis manufacturer and is the sole responsibility of the manufacturer. Intel assumes no responsibility for any changes.

# Evercase ECR9102

www.evercase.com

<u>Chassis Configuration</u> (as tested for latest server board)

Model tested: ECR9102

Fans (size, qty): 3 40mm fans; 1 exhaust blower

Hard drives: 4GB Quantum Fireball Processor: PIII processor 1 GHz

Memory: 256MB PC133

**Power Supply: Enhance ENP-1815** 

Additional Information: Tested with 1U high

performance heatsink that come with the boxed

server board

Note: Modifications to the tested configuration may cause