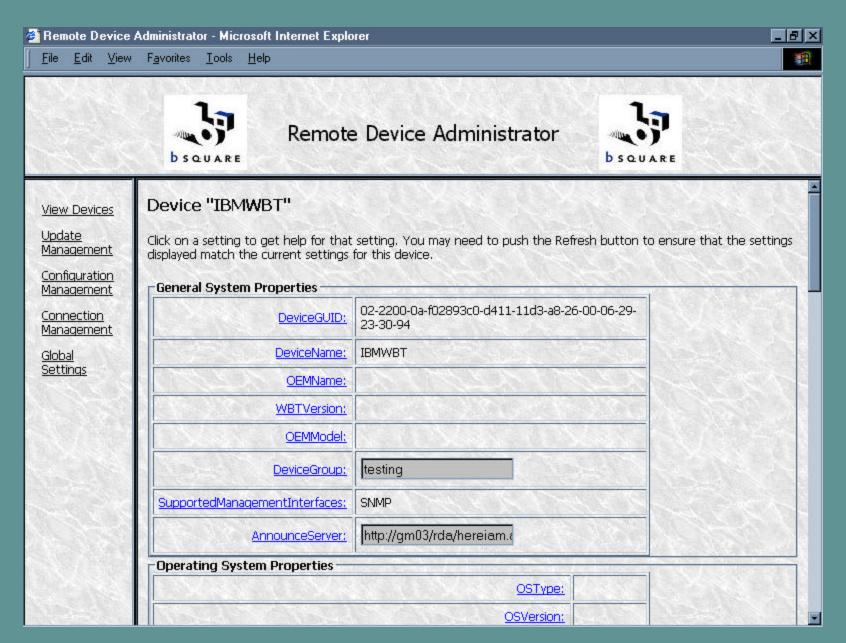

Initial RDA Screen. This is where you can enter your search criteria, leaving a field blank indicates wildcard.

List of devices managed by this server which pass Search Criteria on previous page.

Device Details sent upon initial Discovery.

Device Details sent upon initial Discovery. Scrolling down...

Device Details sent upon initial Discovery. Scrolling down...

Device Details sent upon initial Discovery. Scrolling down...

Device Details sent upon initial Discovery. Scrolling down to bottom of page.