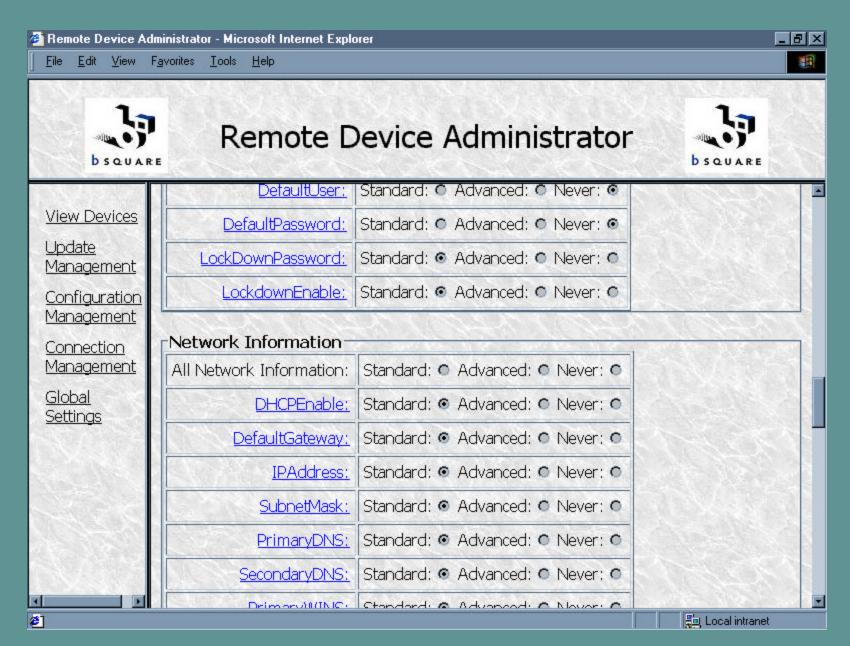

Configuration Management: Select from list of Stored Configurations

Configuration Management: System Configuration Details.

Configuration Management: System Configuration Details. Scrolling Down to bottom of page.