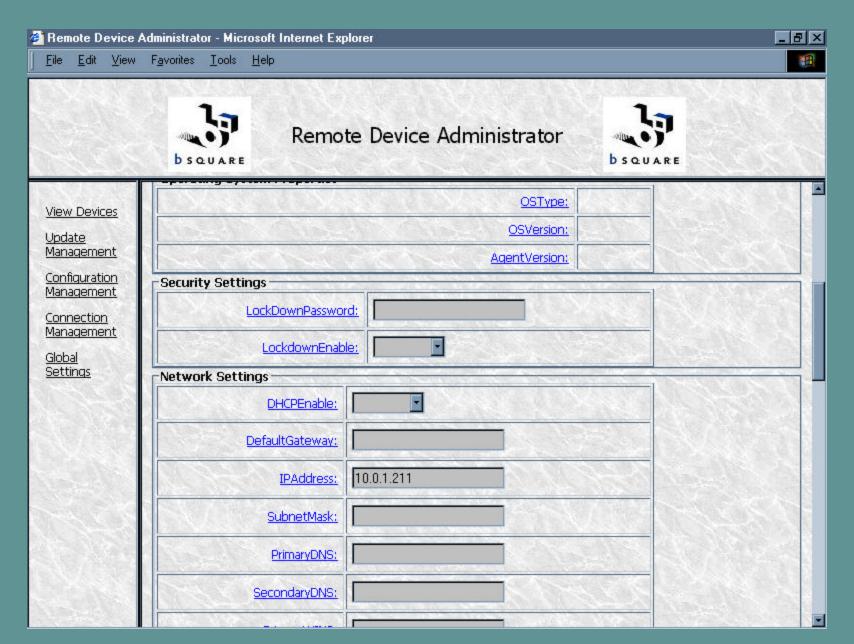

Device Details sent upon initial Discovery. Scrolling down...

Device Details sent upon initial Discovery. Scrolling down...

Device Details sent upon initial Discovery. Scrolling down...

Device Details sent upon initial Discovery. Scrolling down to bottom of page.