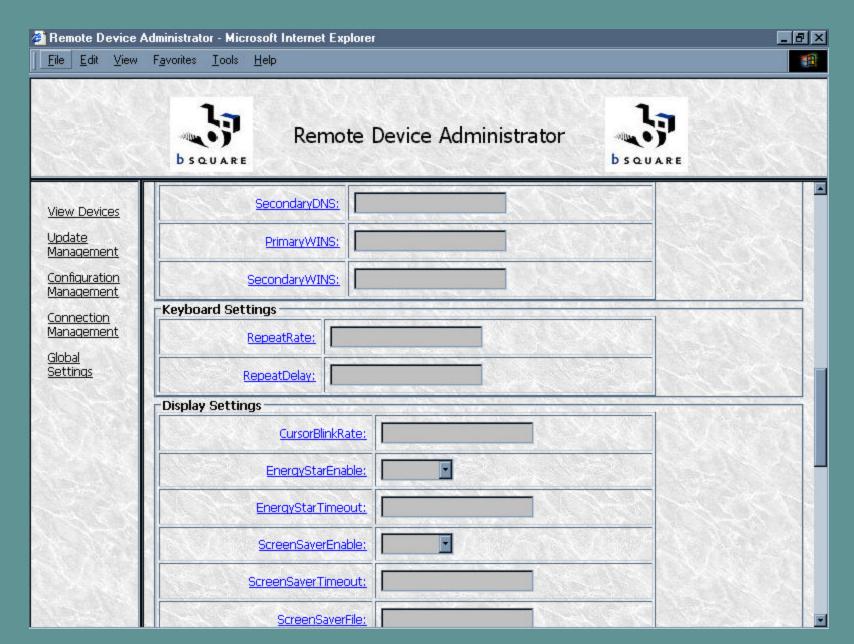

Device Details sent upon initial Discovery. Scrolling down...

Device Details sent upon initial Discovery. Scrolling down...

Device Details sent upon initial Discovery. Scrolling down...

Device Details sent upon initial Discovery. Scrolling down to bottom of page.