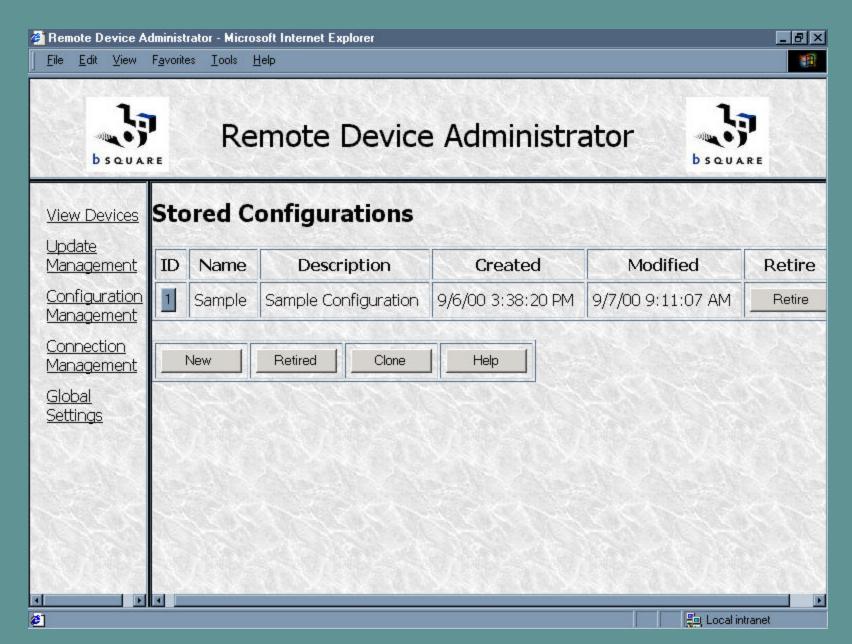

Configuration Management: Select from list of Stored Configurations

Configuration Management: System Configuration Details.

Configuration Management: System Configuration Details. Scrolling Down to bottom of page.