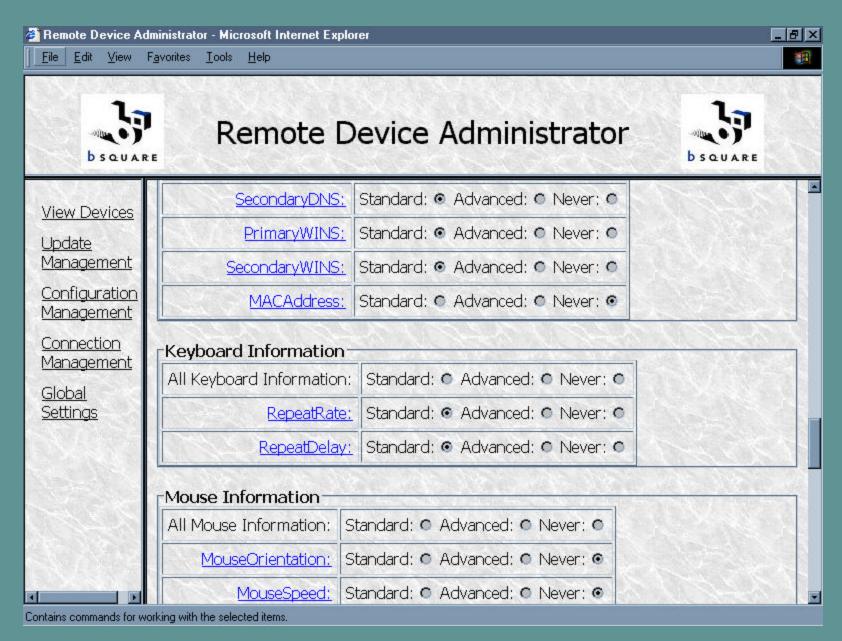

Configuration Management: Select from list of Stored Configurations

Configuration Management: System Configuration Details.

Configuration Management: System Configuration Details. Scrolling Down to bottom of page.