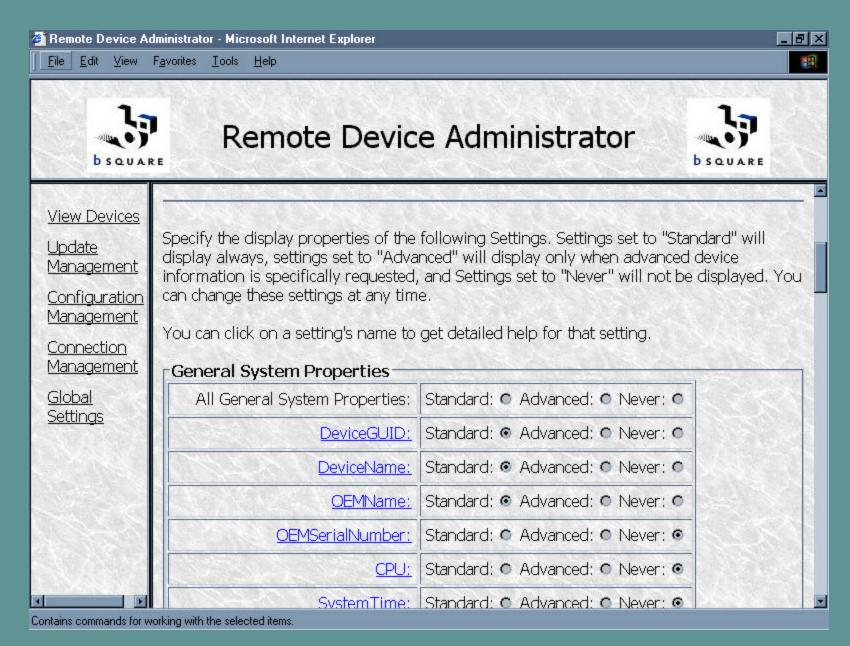

Device Details sent upon initial Discovery. Scrolling down...

Device Details sent upon initial Discovery. Scrolling down...

Device Details sent upon initial Discovery. Scrolling down...

Device Details sent upon initial Discovery. Scrolling down to bottom of page.