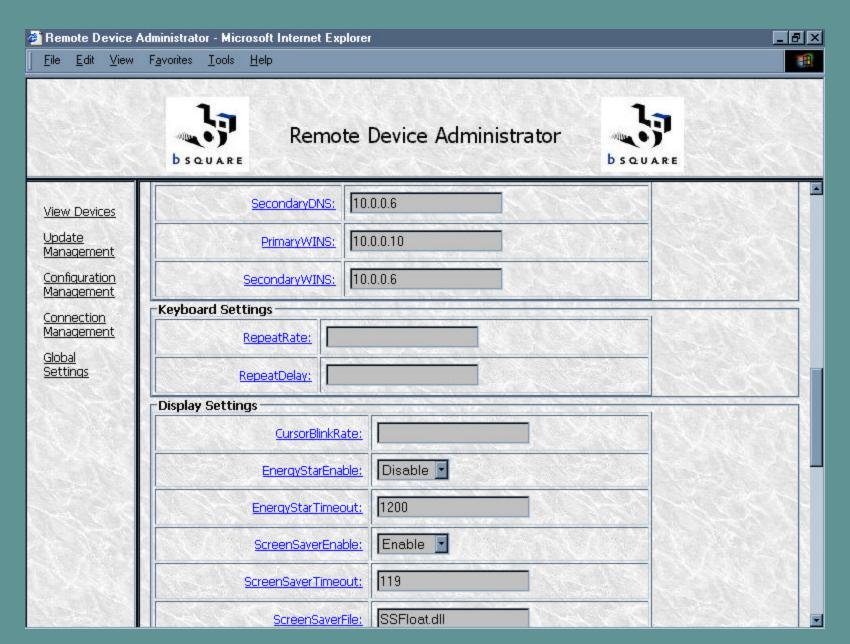

Device Details sent upon initial Discovery. Scrolling down...

Device Details sent upon initial Discovery. Scrolling down...

Device Details sent upon initial Discovery. Scrolling down...

Device Details sent upon initial Discovery. Scrolling down to bottom of page.