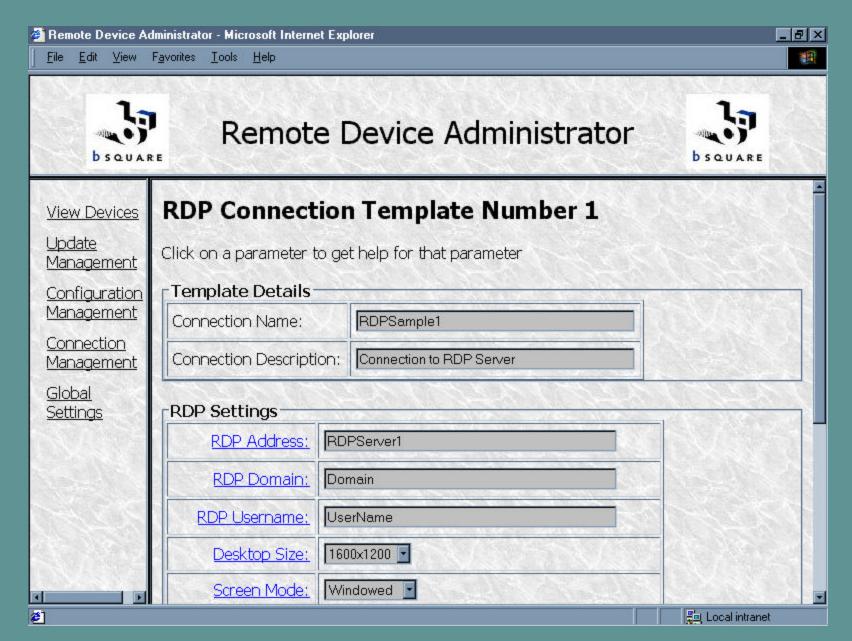

Connection Management: Select from list of Stored RDP Connection Templates.

Connection Management: RDP Connection Template Details

Connection Management: RDP Connection Template Details

Global Settings for Remote Device Administrator