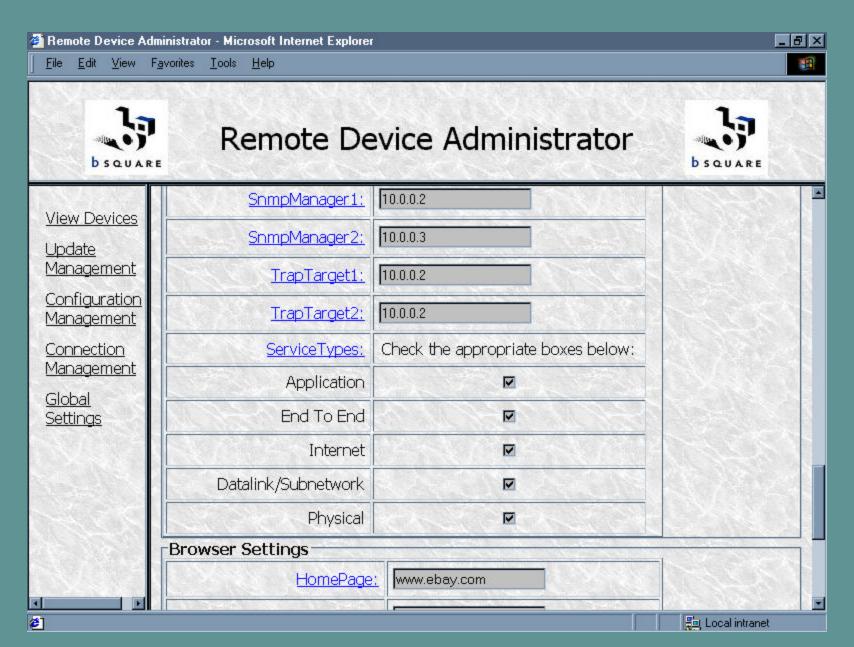

Device Details sent after pressing Refresh. Scrolling down to bottom of page.

Update Management: Update Configuration Details. Note: Logging and Scheduling not supported in this version, Rollback is for NTembedded only.