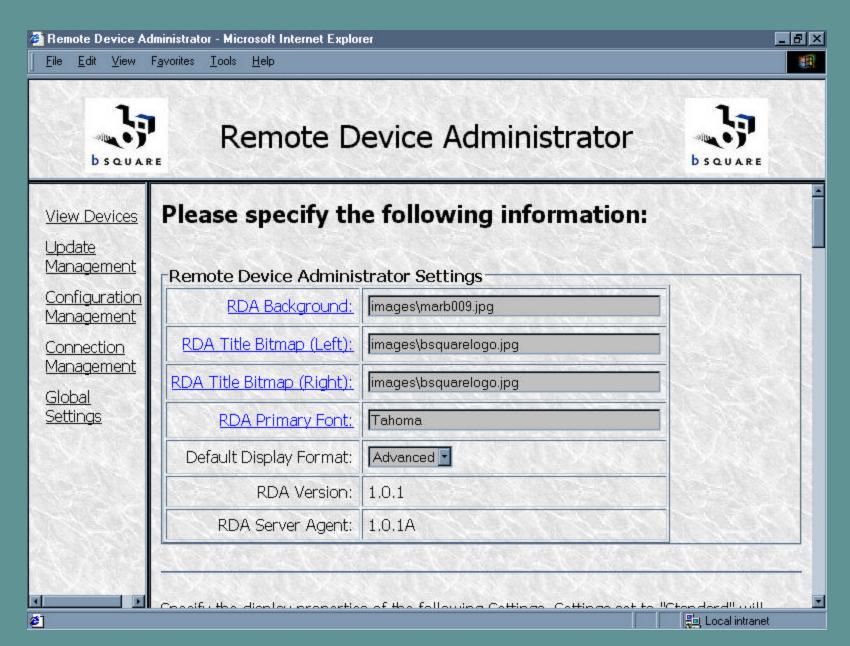

Connection Management: Select from list of Stored RDP Connection Templates.

Connection Management: RDP Connection Template Details

Connection Management: RDP Connection Template Details

Global Settings for Remote Device Administrator