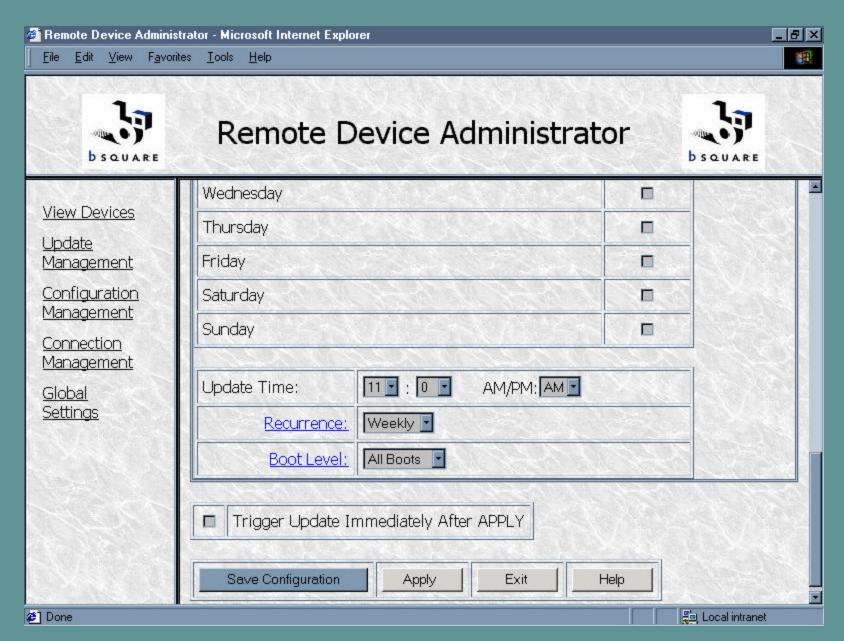

Device Details sent after pressing Refresh. Scrolling down to bottom of page.

Update Management: Update Configuration Details. Note: Logging and Scheduling not supported in this version, Rollback is for NTembedded only.

Update Management: Update Configuration Details. Note: Logging and Scheduling not supported in this version, Rollback is for NTembedded only.

Update Management: Update Configuration Details. Note: Logging and Scheduling not supported in this version, Rollback is for NTembedded only.