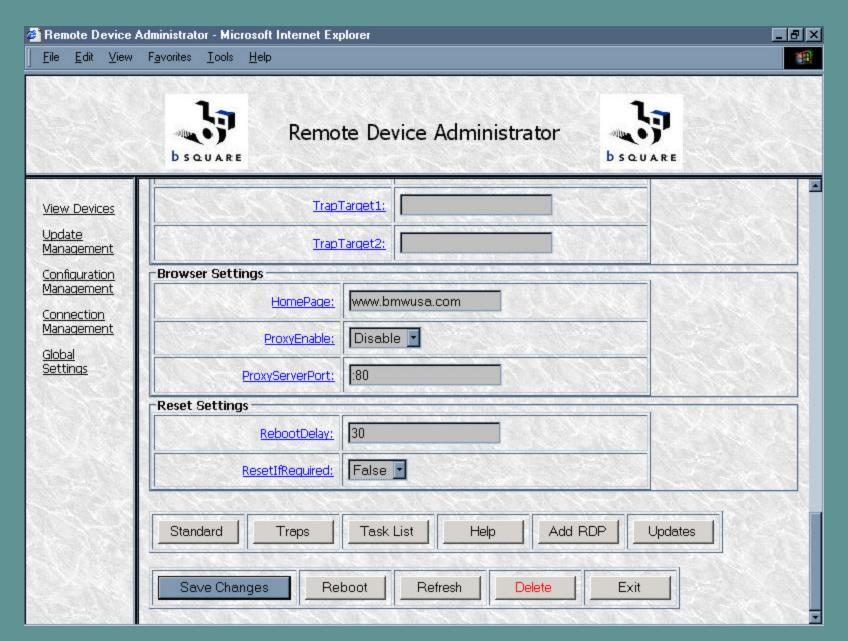

Configuration Management: Select from list of Stored Configurations

Configuration Management: System Configuration Details.

Configuration Management: System Configuration Details. Scrolling Down to bottom of page.