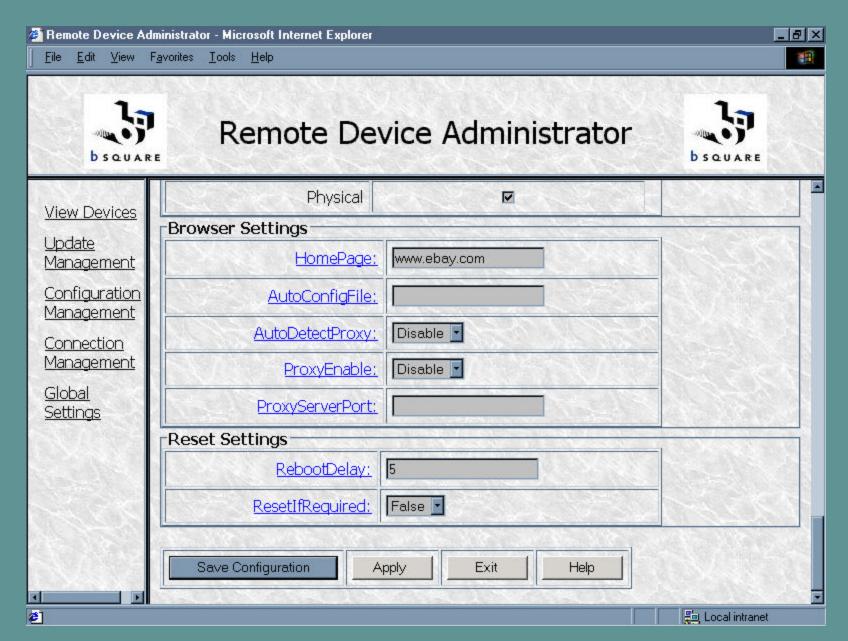

Configuration Management: Select from list of Stored Configurations

Configuration Management: System Configuration Details.

Configuration Management: System Configuration Details. Scrolling Down to bottom of page.