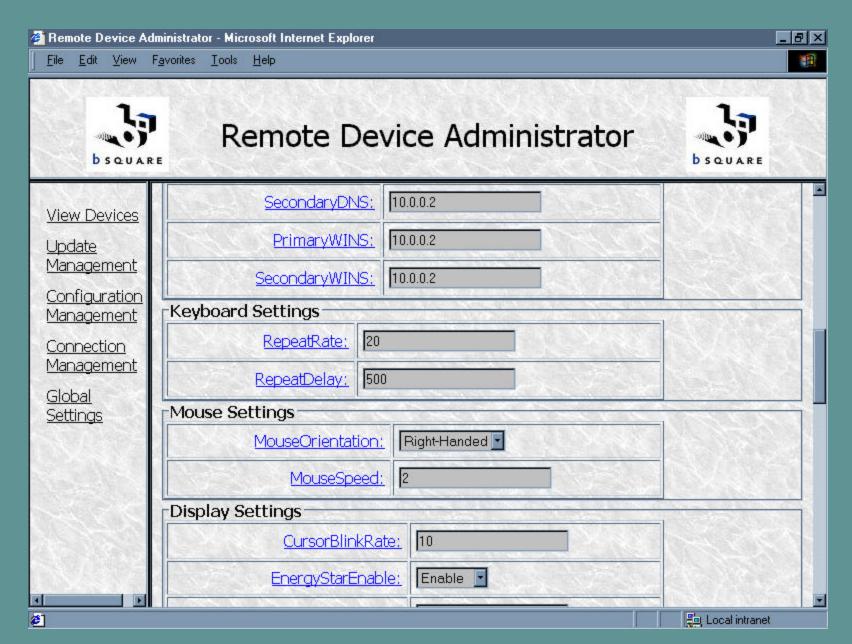

Device Details sent after pressing Refresh.

Device Details sent after pressing Refresh. Scrolling down...

Device Details sent after pressing Refresh. Scrolling down...

Device Details sent after pressing Refresh. Scrolling down...