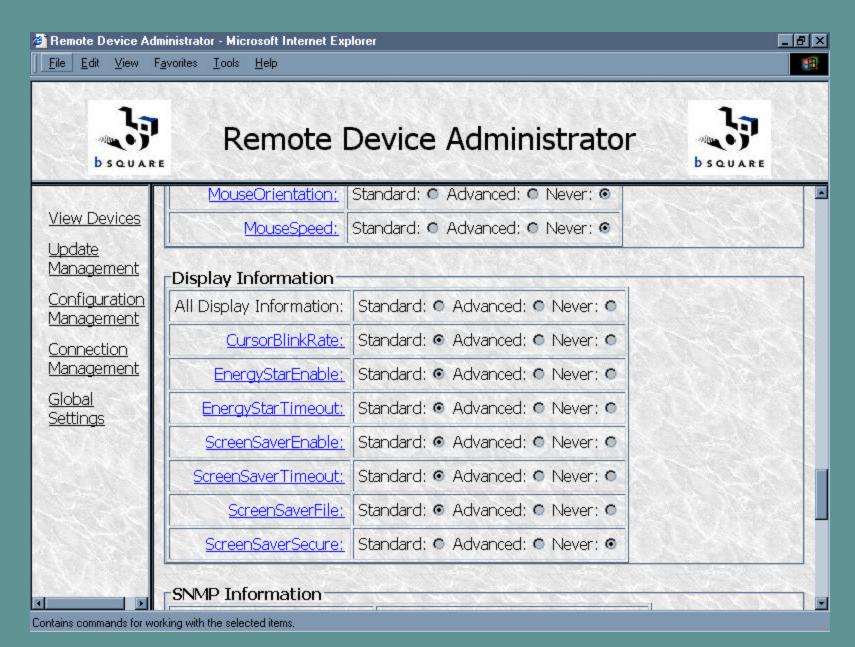

Configuration Management: Select from list of Stored Configurations

Configuration Management: System Configuration Details.

Configuration Management: System Configuration Details. Scrolling Down to bottom of page.