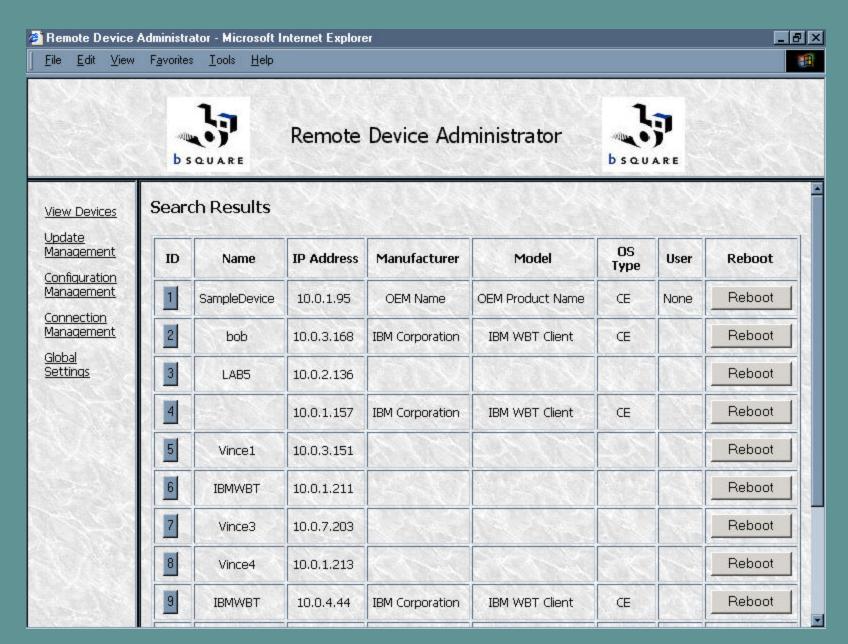

Initial RDA Screen. This is where you can enter your search criteria, leaving a field blank indicates wildcard.

List of devices managed by this server which pass Search Criteria on previous page.

Device Details sent upon initial Discovery.