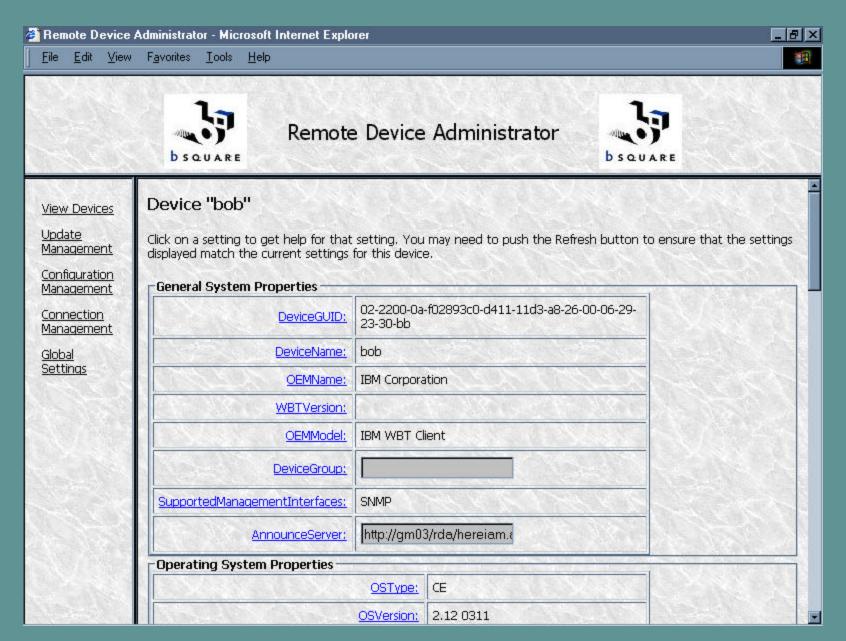

Device Details sent upon initial Discovery. Scrolling down...

Device Details sent upon initial Discovery. Scrolling down...

Device Details sent upon initial Discovery. Scrolling down...

Device Details sent upon initial Discovery. Scrolling down to bottom of page.