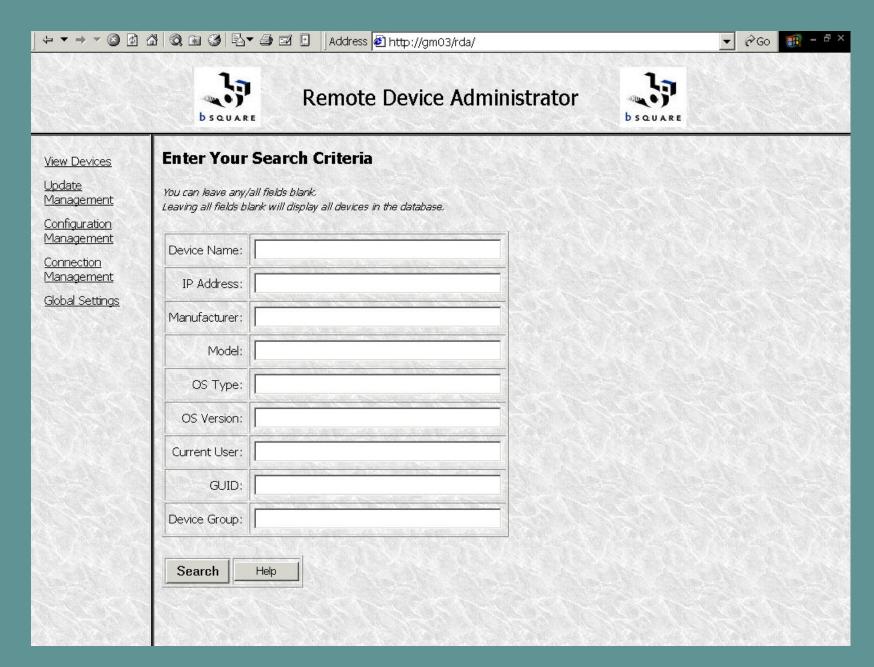

Initial RDA Screen. This is where you can enter your search criteria, leaving a field blank indicates wildcard.

List of devices managed by this server which pass Search Criteria on previous page.

Device Details sent upon initial Discovery.