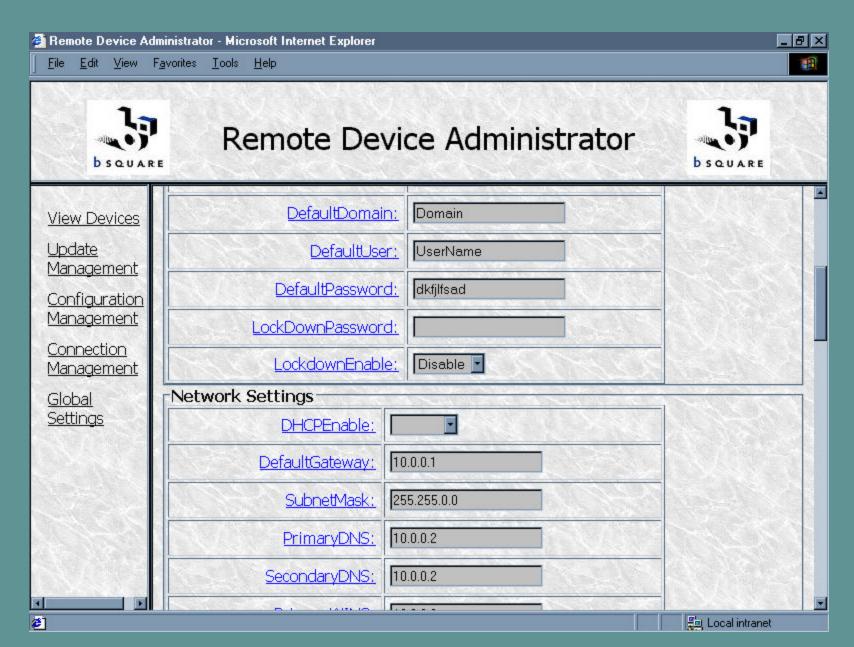

Device Details sent after pressing Refresh.

Device Details sent after pressing Refresh. Scrolling down...

Device Details sent after pressing Refresh. Scrolling down...

Device Details sent after pressing Refresh. Scrolling down...