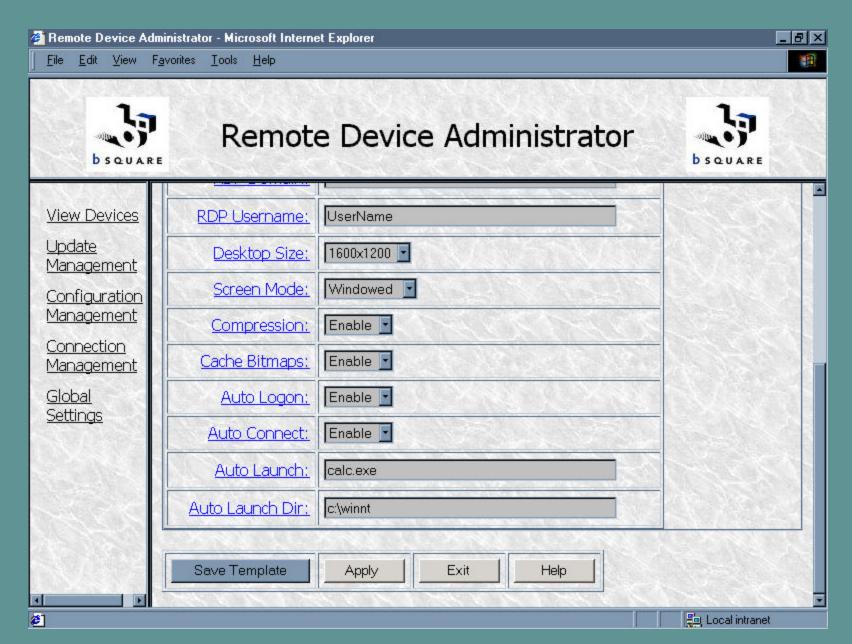

Connection Management: Select from list of Stored RDP Connection Templates.

Connection Management: RDP Connection Template Details

Connection Management: RDP Connection Template Details

Global Settings for Remote Device Administrator