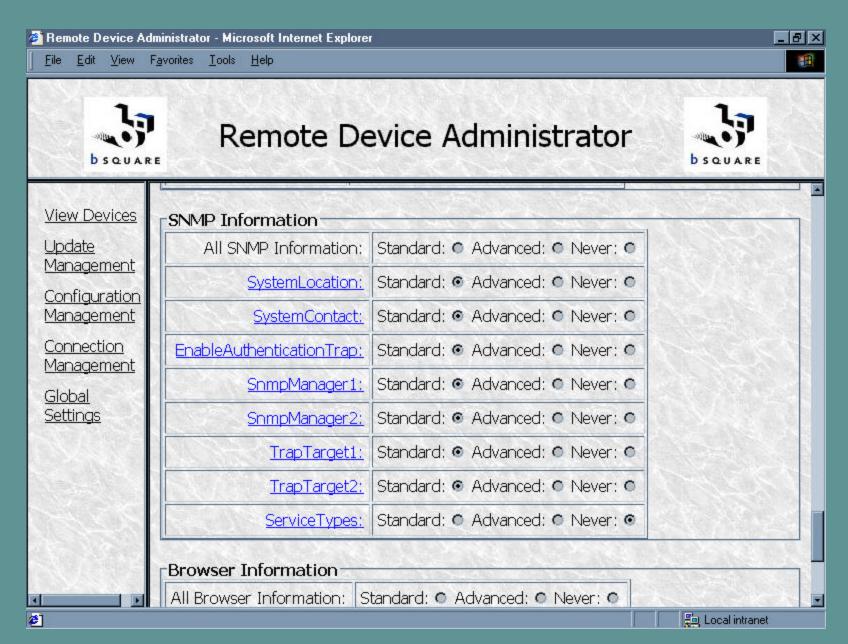

Configuration Management: Select from list of Stored Configurations

Configuration Management: System Configuration Details.

Configuration Management: System Configuration Details. Scrolling Down to bottom of page.