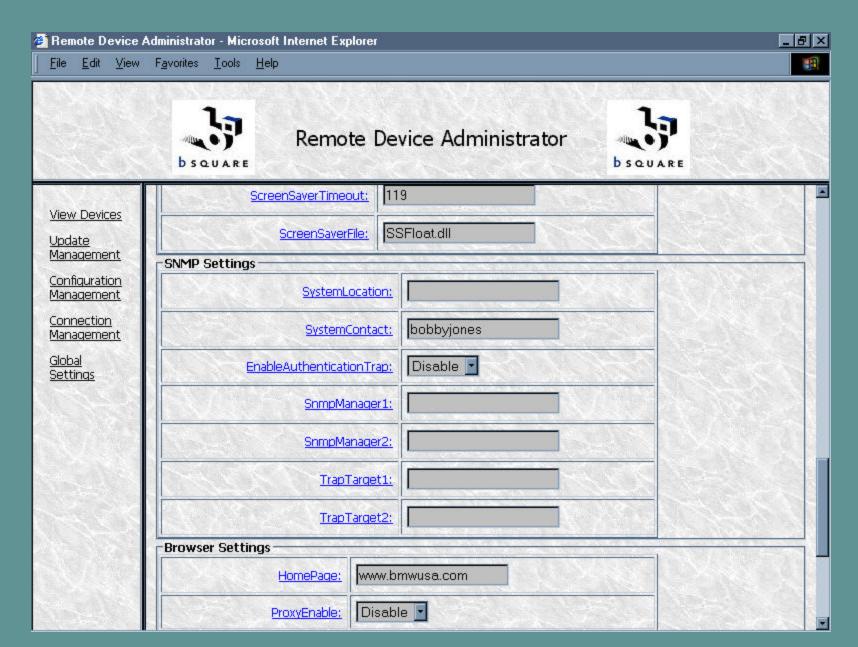

Configuration Management: Select from list of Stored Configurations

Configuration Management: System Configuration Details.

Configuration Management: System Configuration Details. Scrolling Down to bottom of page.