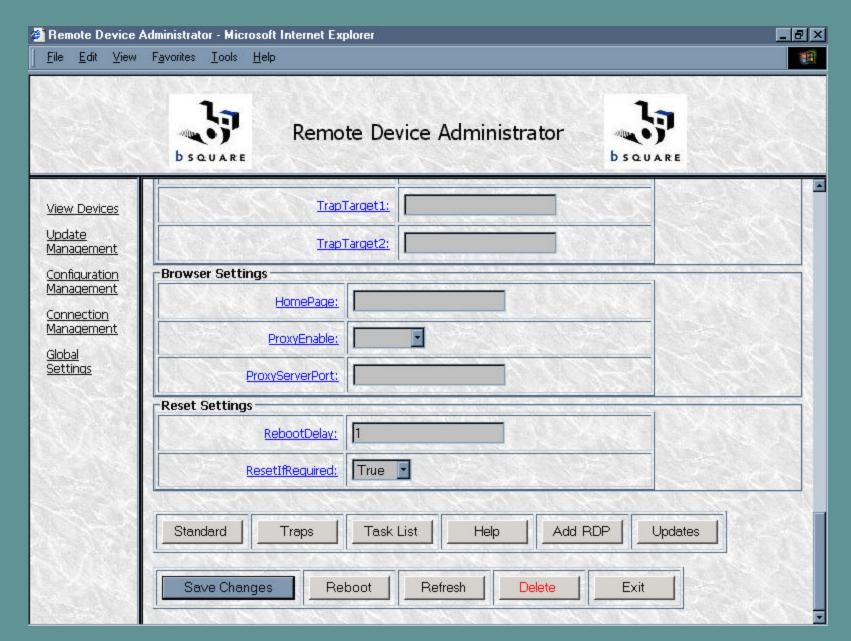

Device Details sent after pressing Refresh. Scrolling down to bottom of page.

Update Management: Update Configuration Details. Note: Logging and Scheduling not supported in this version, Rollback is for NTembedded only.