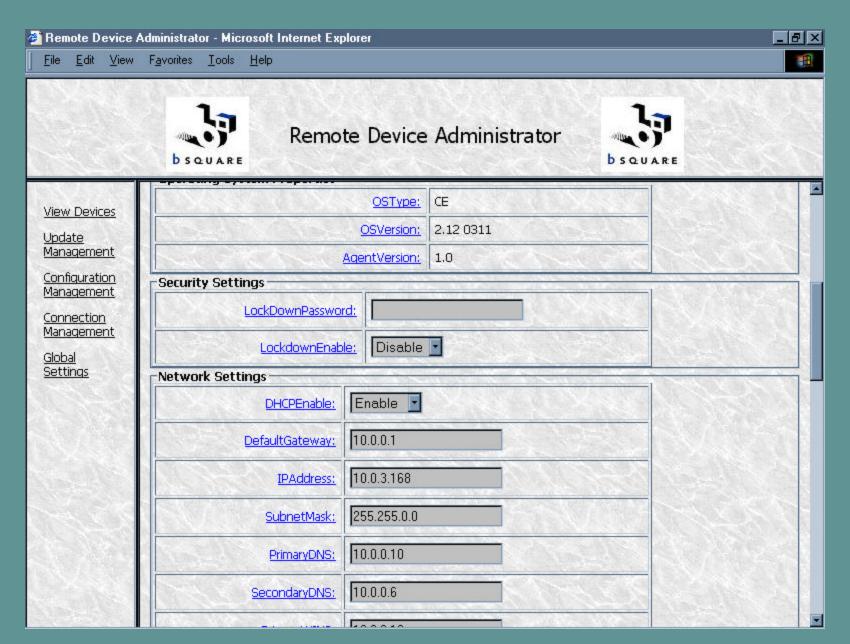

Device Details sent upon initial Discovery. Scrolling down...

Device Details sent upon initial Discovery. Scrolling down...

Device Details sent upon initial Discovery. Scrolling down...

Device Details sent upon initial Discovery. Scrolling down to bottom of page.