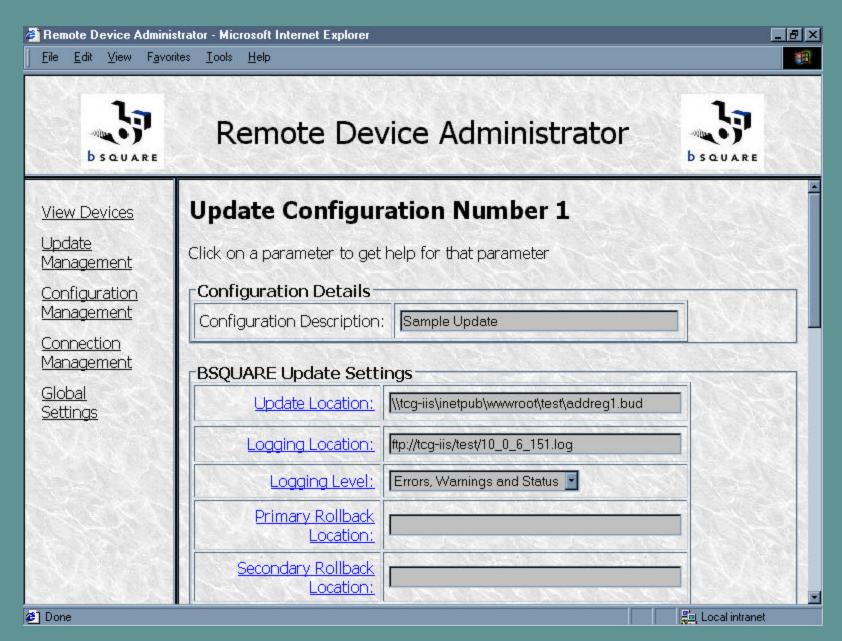

Device Details sent after pressing Refresh. Scrolling down to bottom of page.

Update Management: Update Configuration Details. Note: Logging and Scheduling not supported in this version, Rollback is for NTembedded only.

Update Management: Update Configuration Details. Note: Logging and Scheduling not supported in this version, Rollback is for NTembedded only.

Update Management: Update Configuration Details. Note: Logging and Scheduling not supported in this version, Rollback is for NTembedded only.