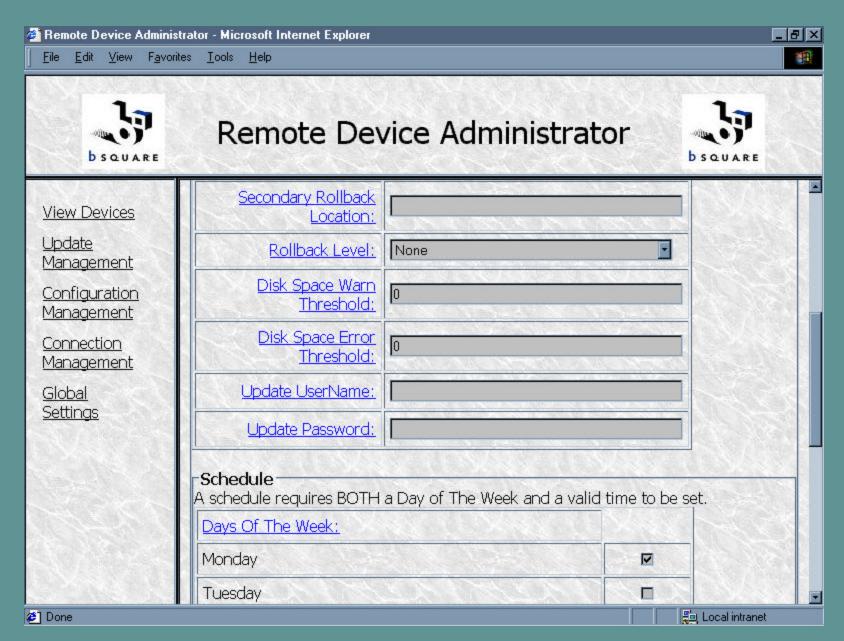

Device Details sent after pressing Refresh. Scrolling down to bottom of page.

Update Management: Update Configuration Details. Note: Logging and Scheduling not supported in this version, Rollback is for NTembedded only.

Update Management: Update Configuration Details. Note: Logging and Scheduling not supported in this version, Rollback is for NTembedded only.

Update Management: Update Configuration Details. Note: Logging and Scheduling not supported in this version, Rollback is for NTembedded only.