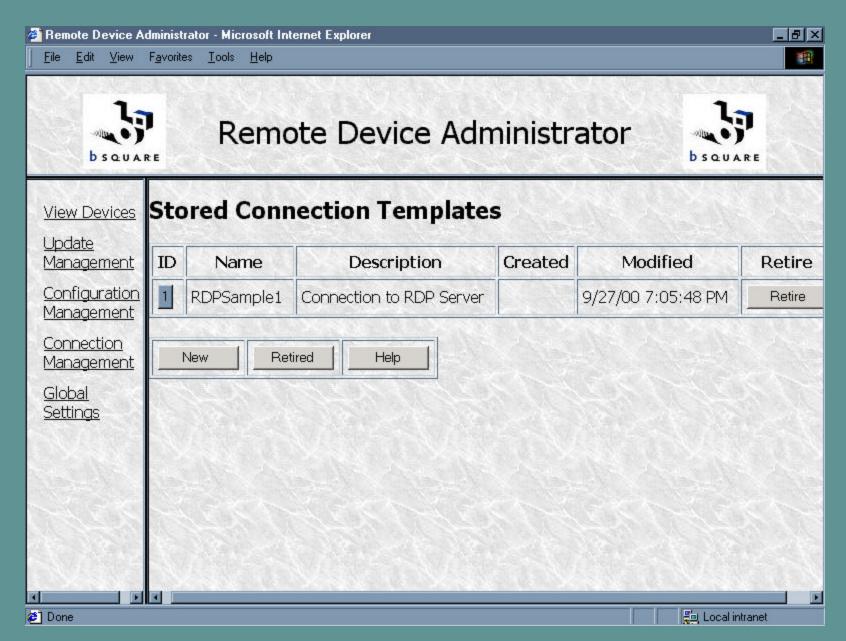

Connection Management: Select from list of Stored RDP Connection Templates.

Connection Management: RDP Connection Template Details

Connection Management: RDP Connection Template Details

Global Settings for Remote Device Administrator