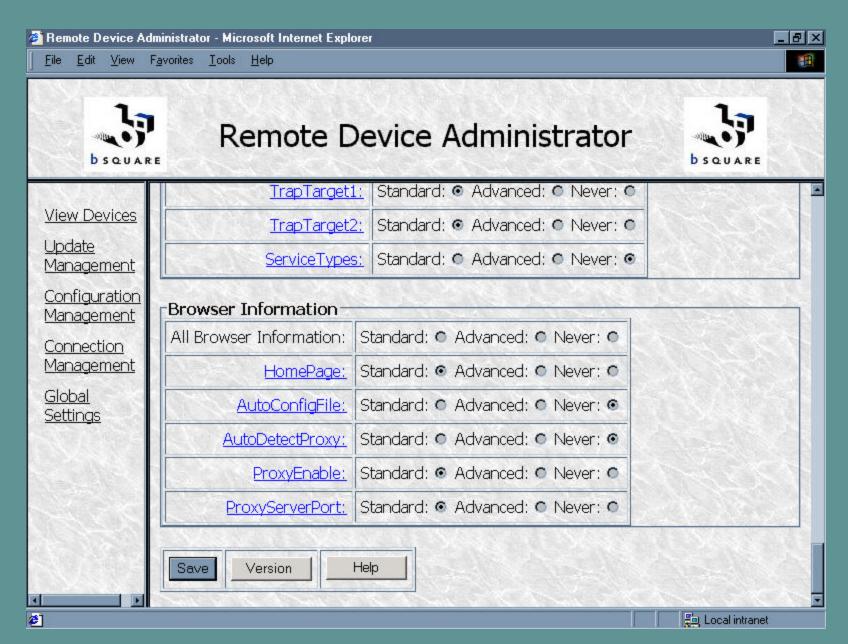

Connection Management: Select from list of Stored RDP Connection Templates.

Connection Management: RDP Connection Template Details

Connection Management: RDP Connection Template Details

Global Settings for Remote Device Administrator