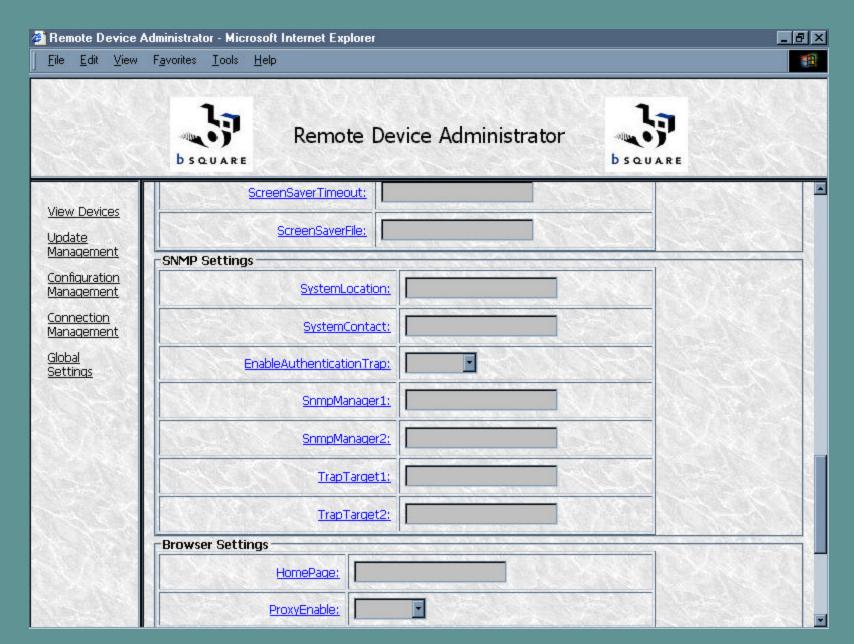

Device Details sent upon initial Discovery. Scrolling down...

Device Details sent upon initial Discovery. Scrolling down...

Device Details sent upon initial Discovery. Scrolling down...

Device Details sent upon initial Discovery. Scrolling down to bottom of page.