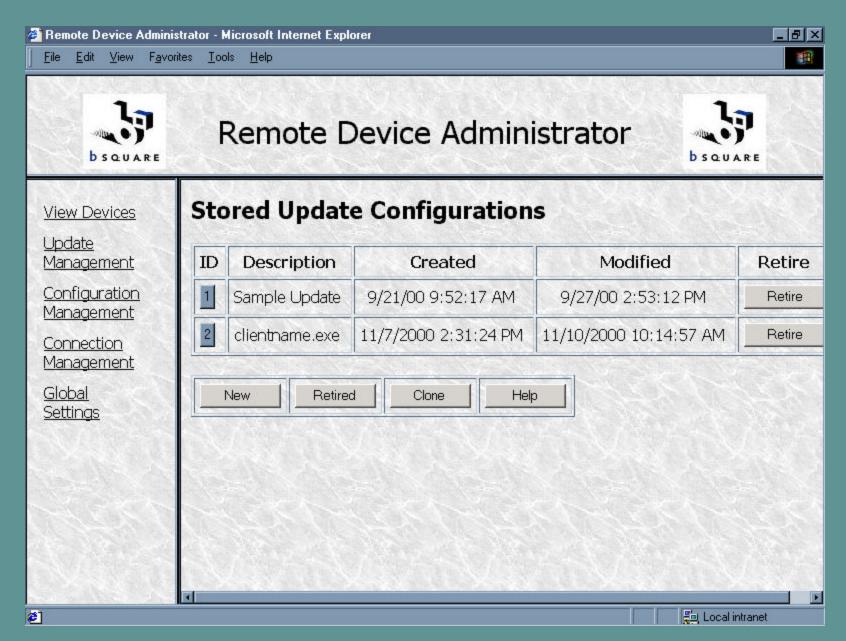

Update Management: Update Configuration Details. Note: Logging and Scheduling not supported in this version, Rollback is for NTembedded only.

Update Management: Update Configuration Details. Note: Logging and Scheduling not supported in this version, Rollback is for NTembedded only.