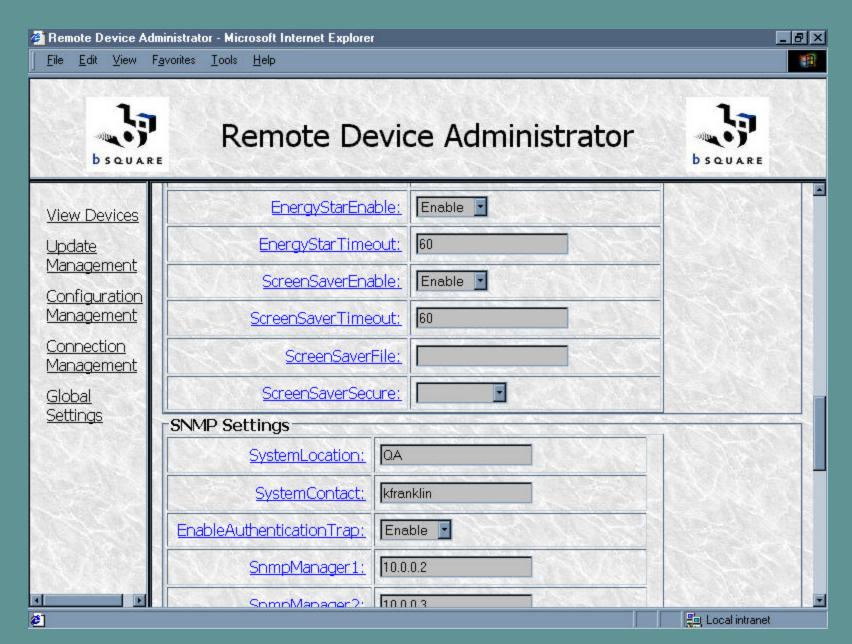

Device Details sent after pressing Refresh. Scrolling down to bottom of page.

Update Management: Update Configuration Details. Note: Logging and Scheduling not supported in this version, Rollback is for NTembedded only.