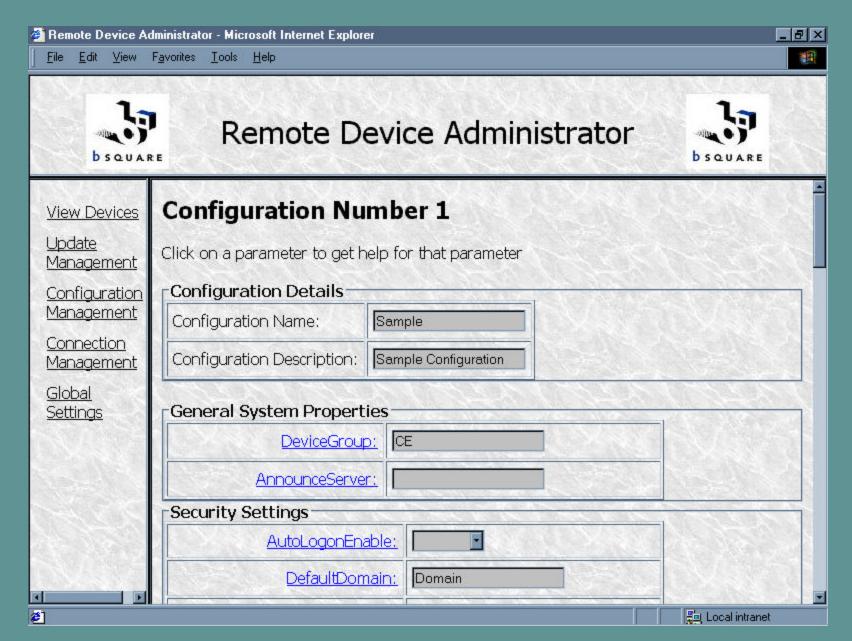

Configuration Management: Select from list of Stored Configurations

Configuration Management: System Configuration Details.

Configuration Management: System Configuration Details. Scrolling Down to bottom of page.